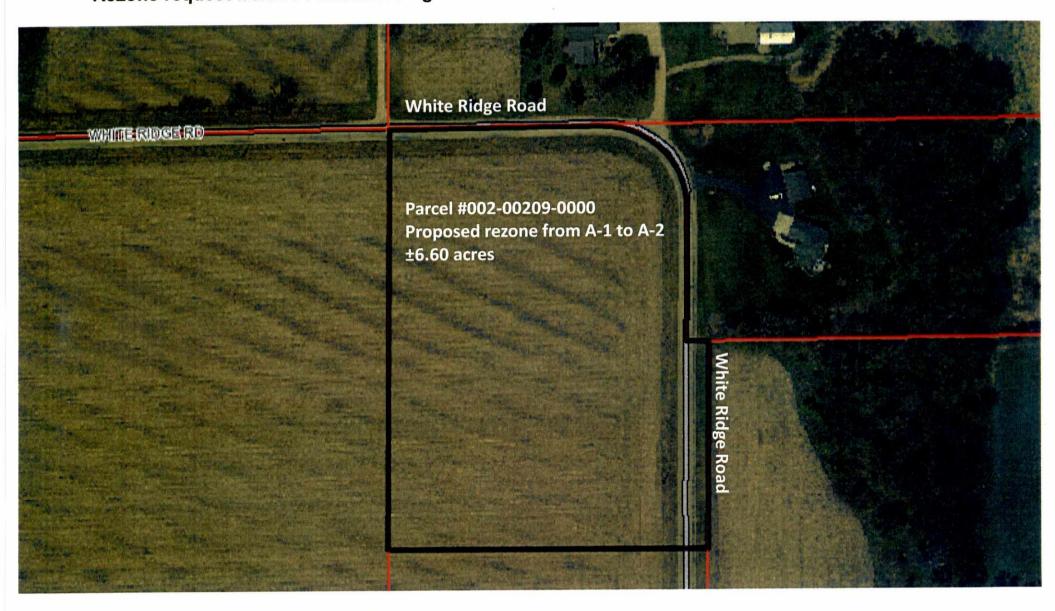

### 6:30 p.m. Public Hearing

Item I: Owner: Marjorie E Lind General legal description: White Ridge Rd, Parcel #002-00209-0300, Part of the NE¼ of Section 13, T17N, R13E, Town of Berlin, ±6.6 acres Request: Rezone from A-1 Exclusive Agriculture to R-4 Rural Residential District.