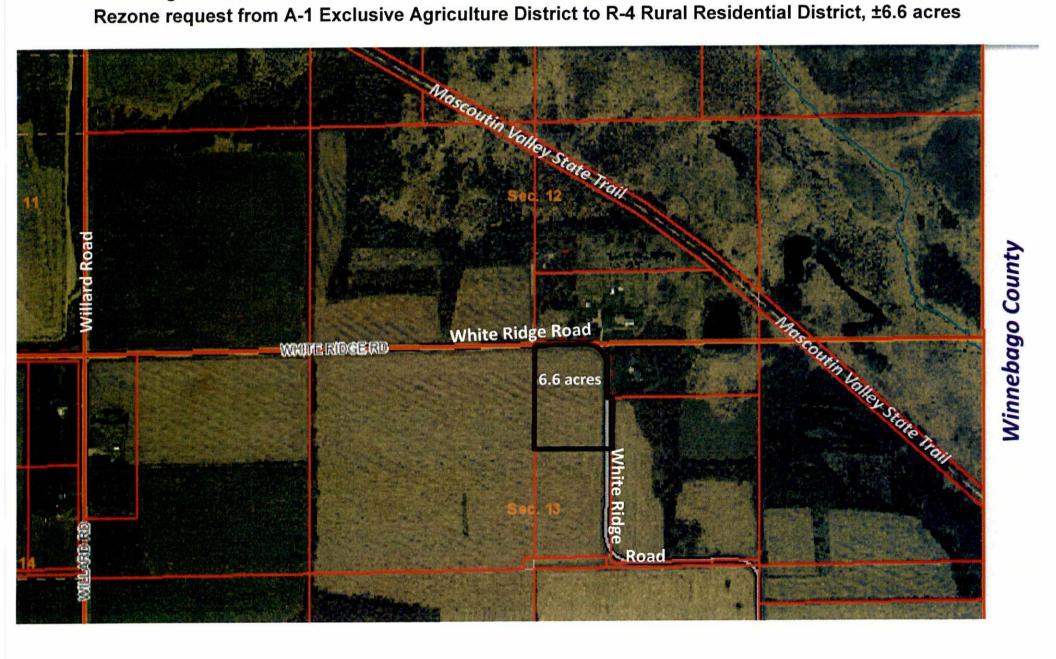

### 6:30 p.m. Public Hearing

Item I: Owner: Marjorie E Lind General legal description: White Ridge Rd, Parcel #002-00209-0300, Part of the NE¼ of Section 13, T17N, R13E, Town of Berlin, ±6.6 acres Request: Rezone from A-1 Exclusive Agriculture to R-4 Rural Residential District.