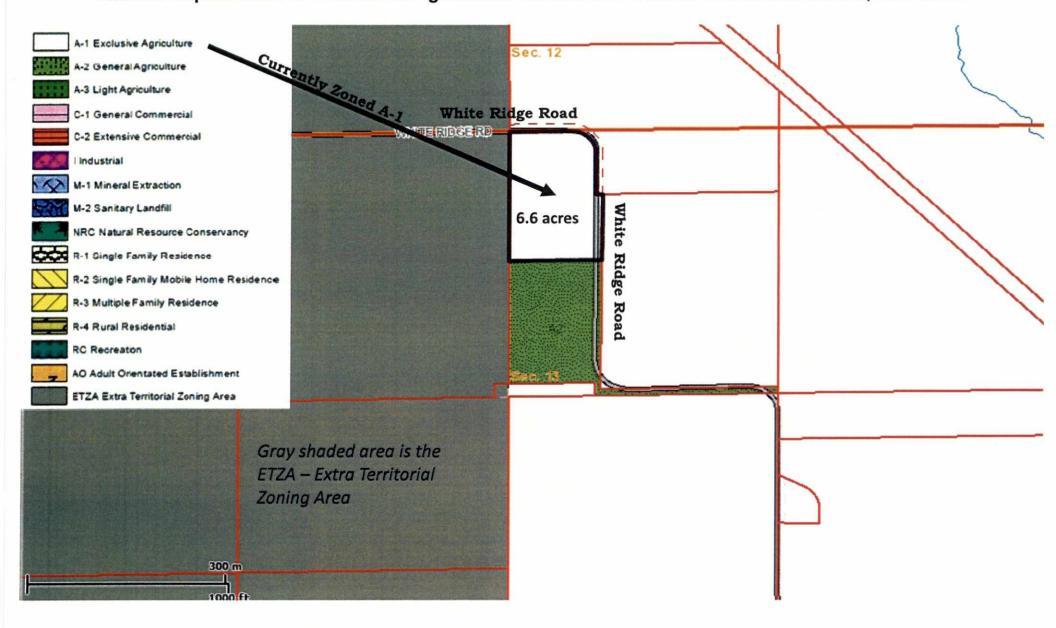

### 6:30 p.m. Public Hearing

Item I: Owner: Marjorie E Lind General legal description: White Ridge Rd, Parcel #002-00209-0300, Part of the NE¼ of Section 13, T17N, R13E, Town of Berlin, ±6.6 acres Request: Rezone from A-1 Exclusive Agriculture to R-4 Rural Residential District.