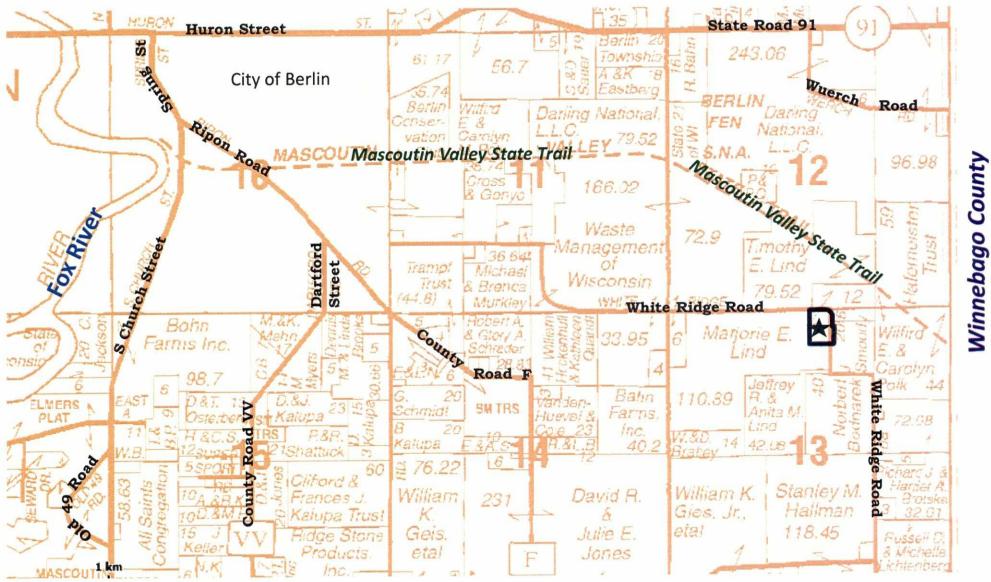

### 6:30 p.m. Public Hearing

Item I: Owner: Marjorie E Lind General legal description: White Ridge Rd, Parcel #002-00209-0300, Part of the NE¼ of Section 13, T17N, R13E, Town of Berlin, ±6.6 acres Request: Rezone from A-1 Exclusive Agriculture to R-4 Rural Residential District.