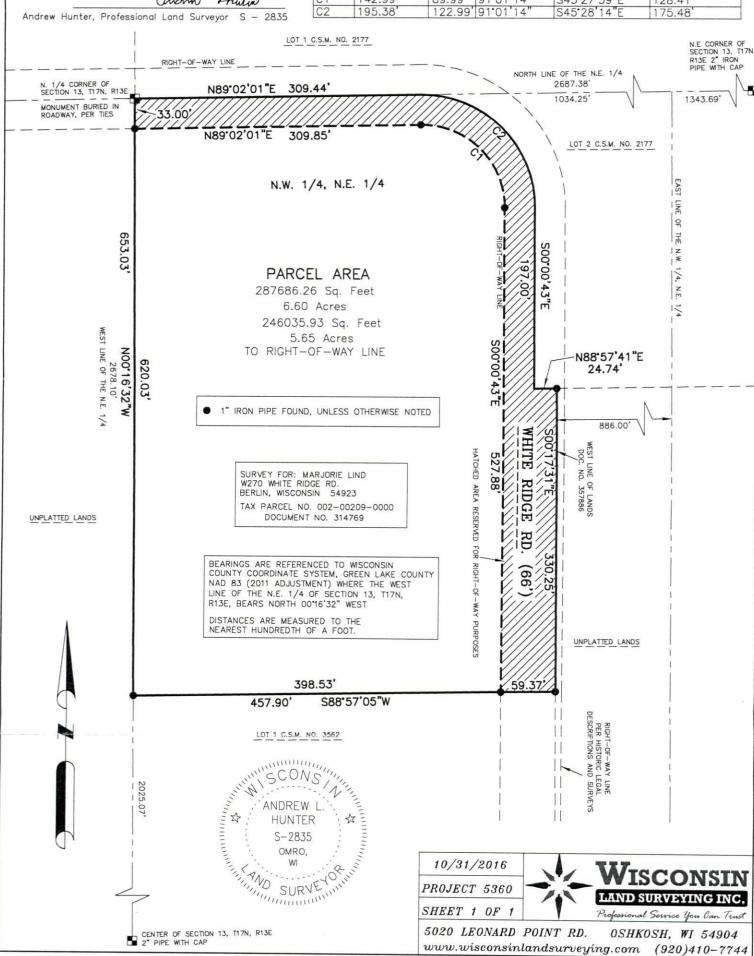

### 6:30 p.m. Public Hearing

Item I: Owner: Marjorie E Lind General legal description: White Ridge Rd, Parcel #002-00209-0300, Part of the NE¼ of Section 13, T17N, R13E, Town of Berlin, ±6.6 acres Request: Rezone from A-1 Exclusive Agriculture to R-4 Rural Residential District.