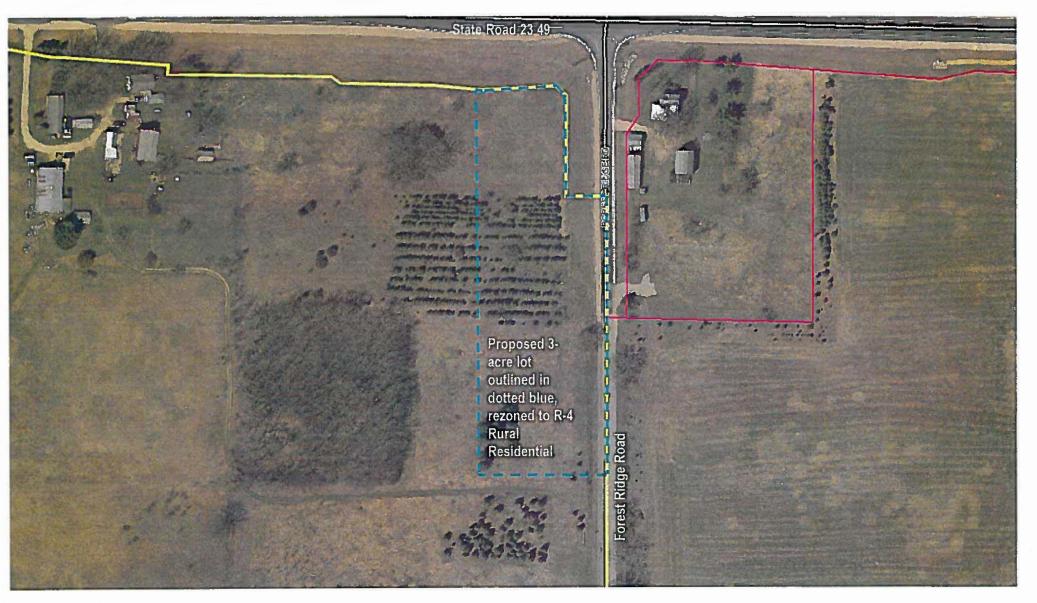

- a) Public Hearing
- b) Committee Discussion & Deliberation
- c) Committee Decision
- d) Execute Determination Form/Ordinance

Item III: Owners/Applicants: Nolan Francis Wallenfang Revocable Inter Vivos Trust Agent: Nolan F Wallenfang, Trustee General legal description: W963 State Road 23 49, #004-00320-0300, Part of the SE<sup>1</sup>/<sub>4</sub> of Section 15, T16N, R13E, Town of Brooklyn Request: Rezone +3 acres from A-1 Farmland Preservation District to R-4 Rural Residential District.