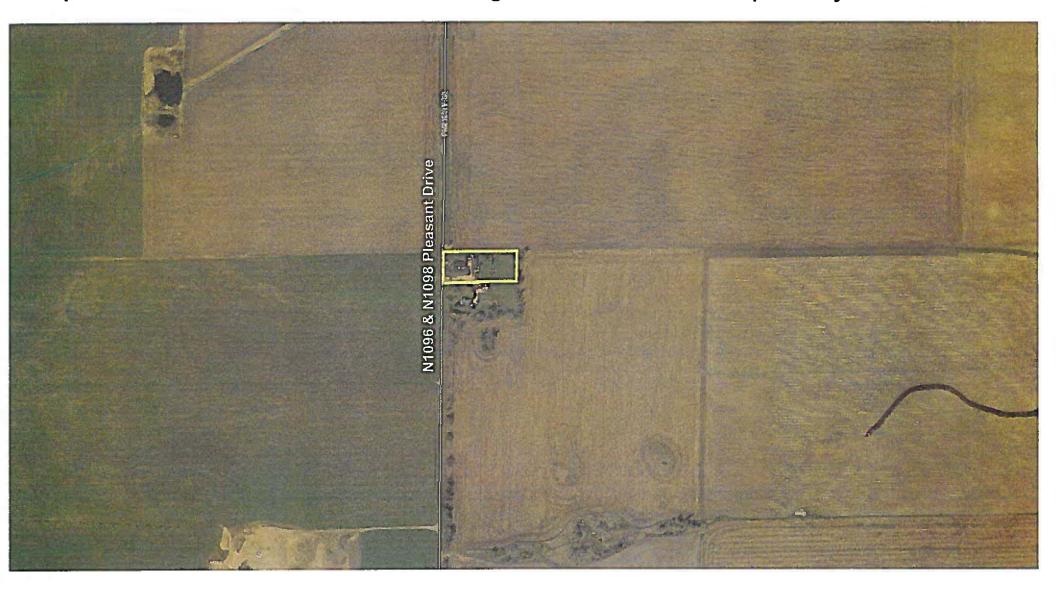

- a) Public Hearing
- b) Committee Discussion & Deliberation
- c) Committee Decision
- d) Execute Determination Form/Ordinance

<u>Item IV</u>: Owners/Applicants: Steven D & Irene E Dzbinski General legal description: N1096 & N1098 Pleasant Dr, #010-00464-0300, Lot 1 Certified Survey Map 3583 located in the SE¼ of Section 22, T14N, R13E, Town of Mackford Request: Rezone 1.27 acres from A-1 Farmland Preservation District to R-3 Multiple Family Residence District.