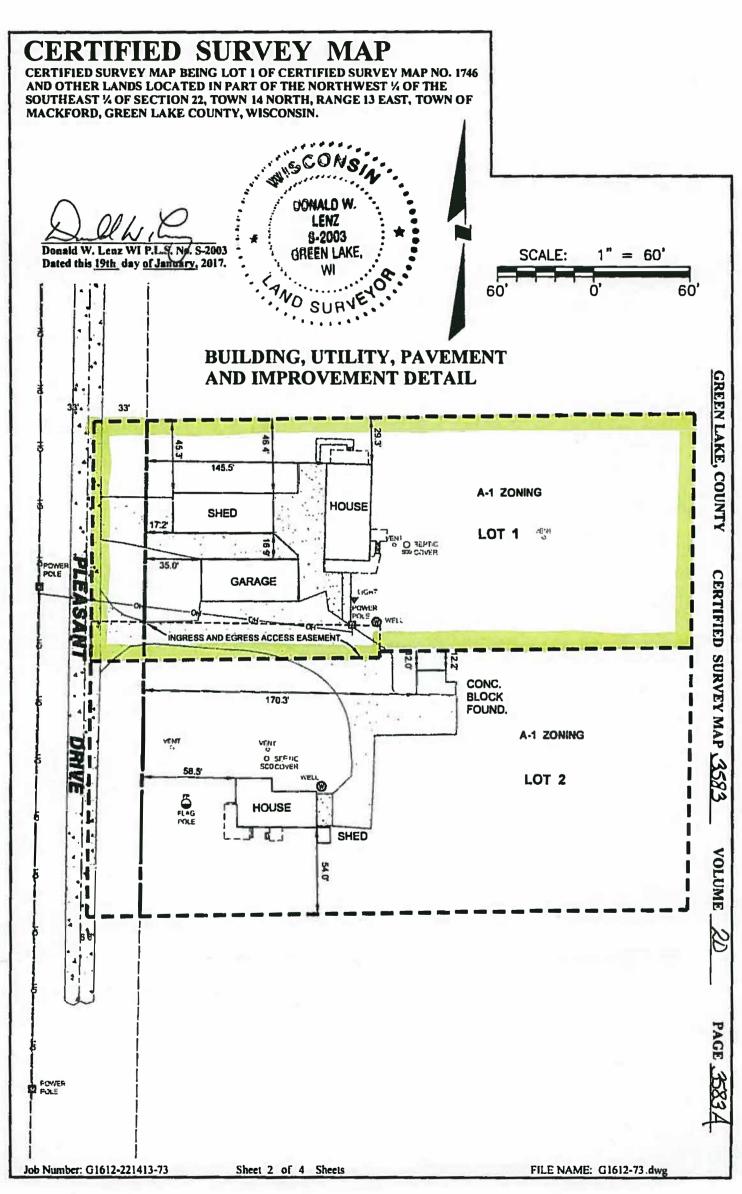

- a) Public Hearing
- b) Committee Discussion & Deliberation
- c) Committee Decision
- d) Execute Determination Form/Ordinance

<u>Item IV</u>: Owners/Applicants: Steven D & Irene E Dzbinski General legal description: N1096 & N1098 Pleasant Dr, #010-00464-0300, Lot 1 Certified Survey Map 3583 located in the SE¼ of Section 22, T14N, R13E, Town of Mackford Request: Rezone 1.27 acres from A-1 Farmland Preservation District to R-3 Multiple Family Residence District.