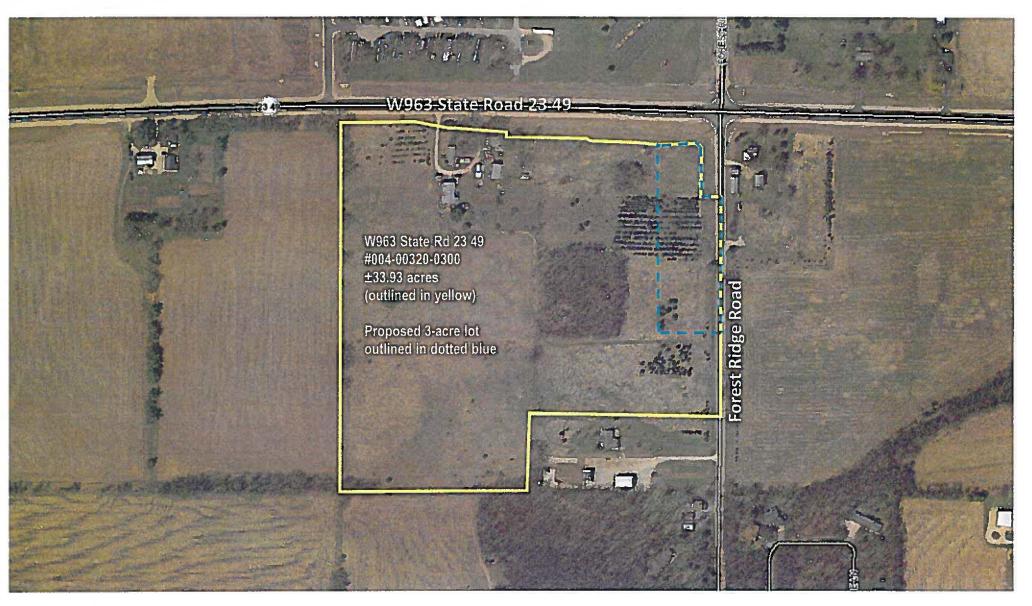

- a) Public Hearing
- b) Committee Discussion & Deliberation
- c) Committee Decision
- d) Execute Determination Form/Ordinance

Item III: Owners/Applicants: Nolan Francis Wallenfang Revocable Inter Vivos Trust Agent: Nolan F Wallenfang, Trustee General legal description: W963 State Road 23 49, #004-00320-0300, Part of the SE<sup>1</sup>/<sub>4</sub> of Section 15, T16N, R13E, Town of Brooklyn Request: Rezone +3 acres from A-1 Farmland Preservation District to R-4 Rural Residential District.