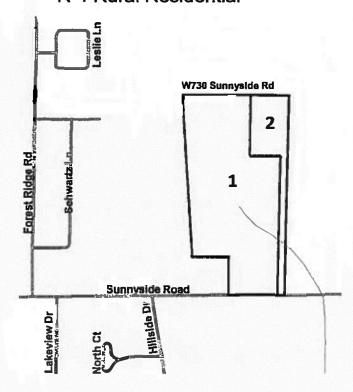

### 6:30 p.m. Public Hearing

<u>Item I</u>: Owners/Applicants: William H & Martha Pickrell Agent: Jared Kohlenberg General legal description: W730 Sunnyside Rd, Parcel #004-00559-0000, Part of the NW<sup>1</sup>/<sub>4</sub> of Section 23, T16N, R13E, Town of Brooklyn Request: Rezone ±6.5 acres from A-1 Farmland Preservation District to R-4 Rural Residential District.