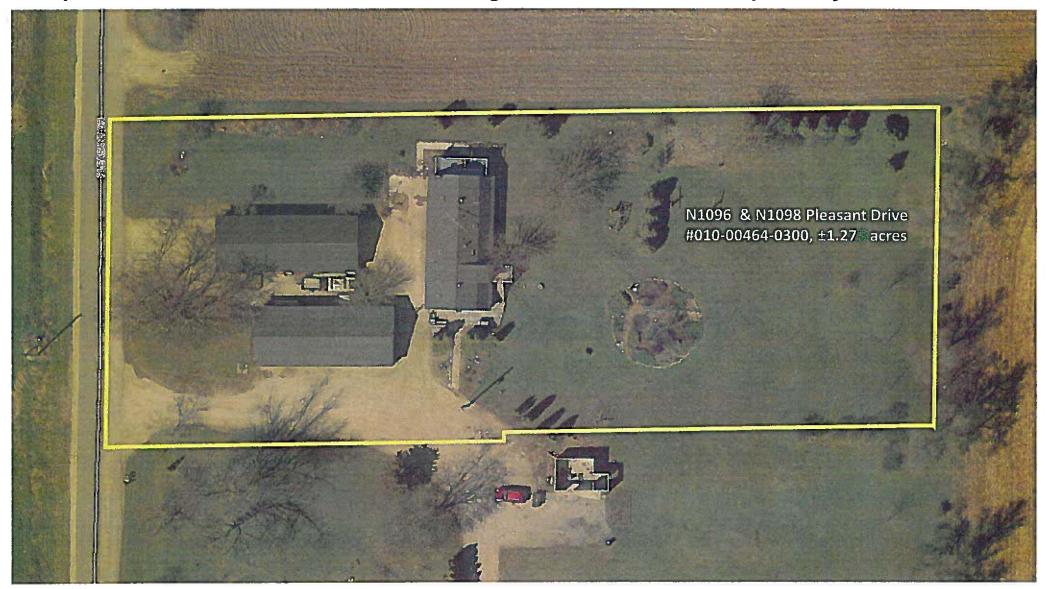

- a) Public Hearing
- b) Committee Discussion & Deliberation
- c) Committee Decision
- d) Execute Determination Form/Ordinance

<u>Item IV</u>: Owners/Applicants: Steven D & Irene E Dzbinski General legal description: N1096 & N1098 Pleasant Dr, #010-00464-0300, Lot 1 Certified Survey Map 3583 located in the SE¼ of Section 22, T14N, R13E, Town of Mackford Request: Rezone 1.27 acres from A-1 Farmland Preservation District to R-3 Multiple Family Residence District.