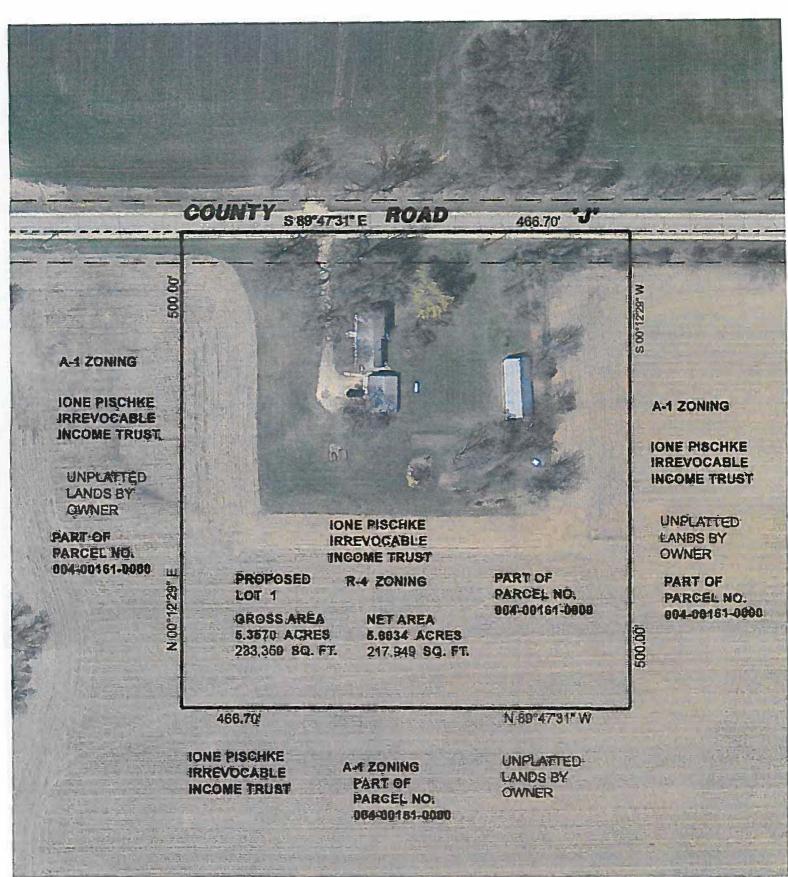

<u>Item II</u>: Owners/Applicants: Ione Pischke Irrevocable Income Trust Agent: Sharon Timm, Trustee General legal description: W1773 County Road J, Parcel #004-00161-0000, Part of the SE<sup>1</sup>/<sub>4</sub> of Section 8, T16N, R13E, Town of Brooklyn Request: Rezone ±5.36 acres from A-1 Farmland Preservation District to R-4 Rural Residential District.