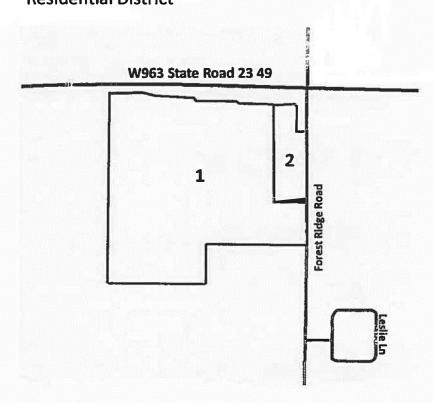

- a) Public Hearing
- b) Committee Discussion & Deliberation
- c) Committee Decision
- d) Execute Determination Form/Ordinance

Item III: Owners/Applicants: Nolan Francis Wallenfang Revocable Inter Vivos Trust Agent: Nolan F Wallenfang, Trustee General legal description: W963 State Road 23 49, #004-00320-0300, Part of the SE<sup>1</sup>/<sub>4</sub> of Section 15, T16N, R13E, Town of Brooklyn Request: Rezone +3 acres from A-1 Farmland Preservation District to R-4 Rural Residential District.