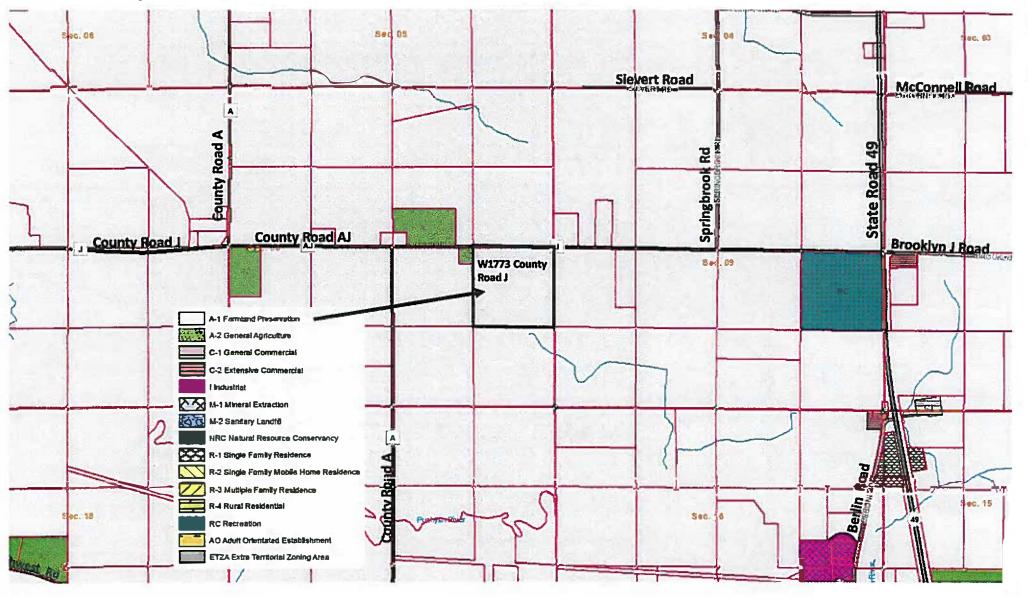

<u>Item II</u>: Owners/Applicants: Ione Pischke Irrevocable Income Trust Agent: Sharon Timm, Trustee General legal description: W1773 County Road J, Parcel #004-00161-0000, Part of the SE<sup>1</sup>/<sub>4</sub> of Section 8, T16N, R13E, Town of Brooklyn Request: Rezone ±5.36 acres from A-1 Farmland Preservation District to R-4 Rural Residential District.