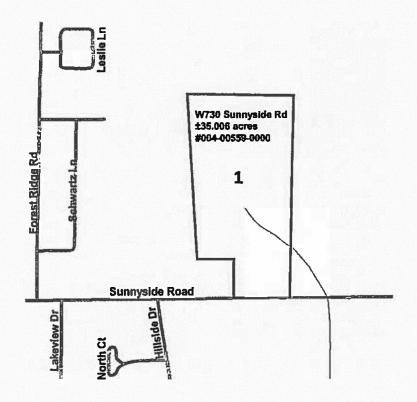

### 6:30 p.m. Public Hearing

<u>Item I</u>: Owners/Applicants: William H & Martha Pickrell Agent: Jared Kohlenberg General legal description: W730 Sunnyside Rd, Parcel #004-00559-0000, Part of the NW<sup>1</sup>/<sub>4</sub> of Section 23, T16N, R13E, Town of Brooklyn Request: Rezone ±6.5 acres from A-1 Farmland Preservation District to R-4 Rural Residential District.