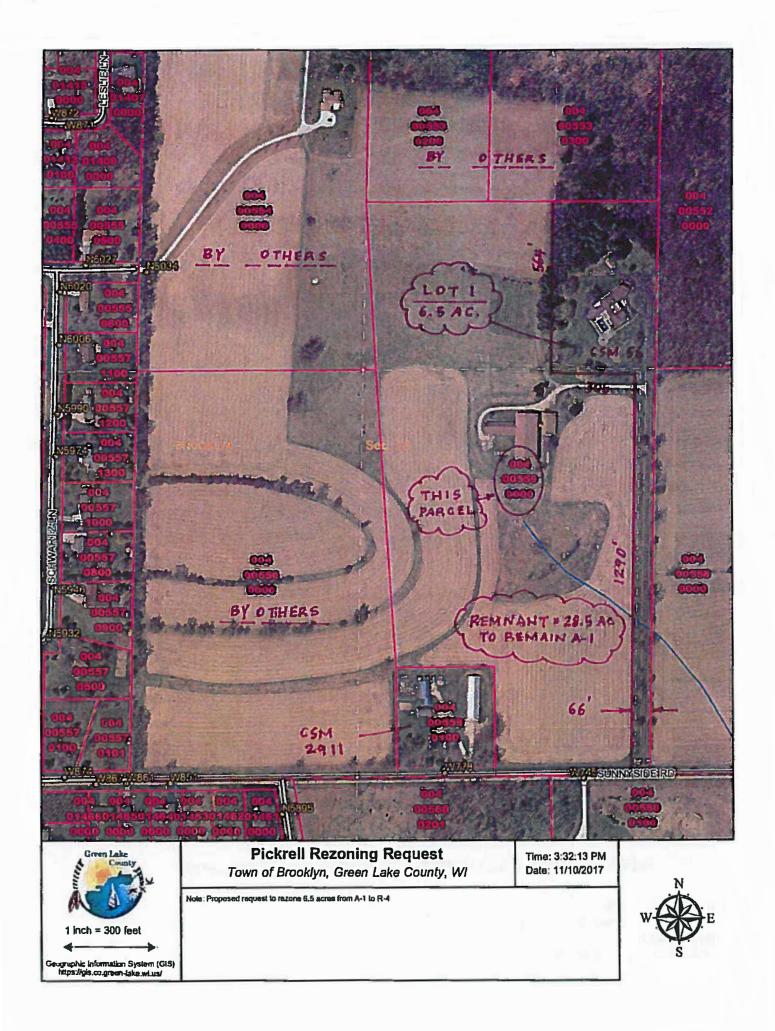

### 6:30 p.m. Public Hearing

<u>Item I</u>: Owners/Applicants: William H & Martha Pickrell Agent: Jared Kohlenberg General legal description: W730 Sunnyside Rd, Parcel #004-00559-0000, Part of the NW<sup>1</sup>/<sub>4</sub> of Section 23, T16N, R13E, Town of Brooklyn Request: Rezone ±6.5 acres from A-1 Farmland Preservation District to R-4 Rural Residential District.