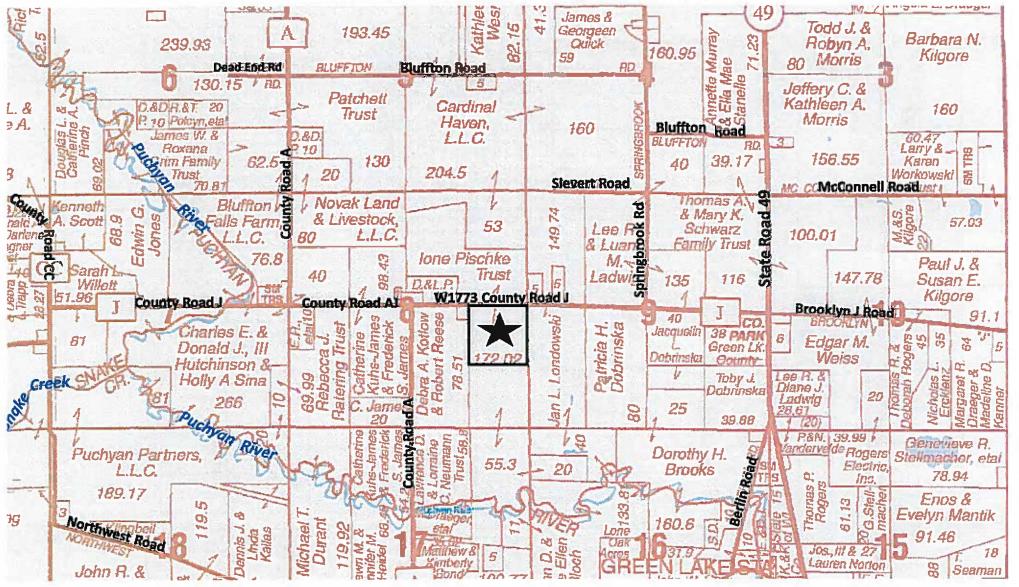

<u>Item II</u>: Owners/Applicants: Ione Pischke Irrevocable Income Trust Agent: Sharon Timm, Trustee General legal description: W1773 County Road J, Parcel #004-00161-0000, Part of the SE<sup>1</sup>/<sub>4</sub> of Section 8, T16N, R13E, Town of Brooklyn Request: Rezone ±5.36 acres from A-1 Farmland Preservation District to R-4 Rural Residential District.