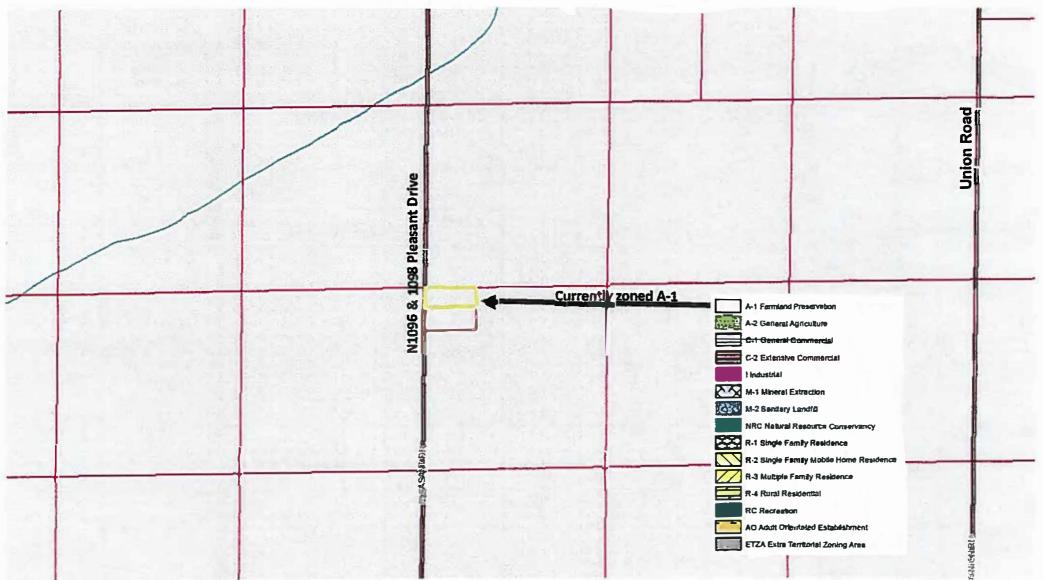

- a) Public Hearing
- b) Committee Discussion & Deliberation
- c) Committee Decision
- d) Execute Determination Form/Ordinance

<u>Item IV</u>: Owners/Applicants: Steven D & Irene E Dzbinski General legal description: N1096 & N1098 Pleasant Dr, #010-00464-0300, Lot 1 Certified Survey Map 3583 located in the SE¼ of Section 22, T14N, R13E, Town of Mackford Request: Rezone 1.27 acres from A-1 Farmland Preservation District to R-3 Multiple Family Residence District.