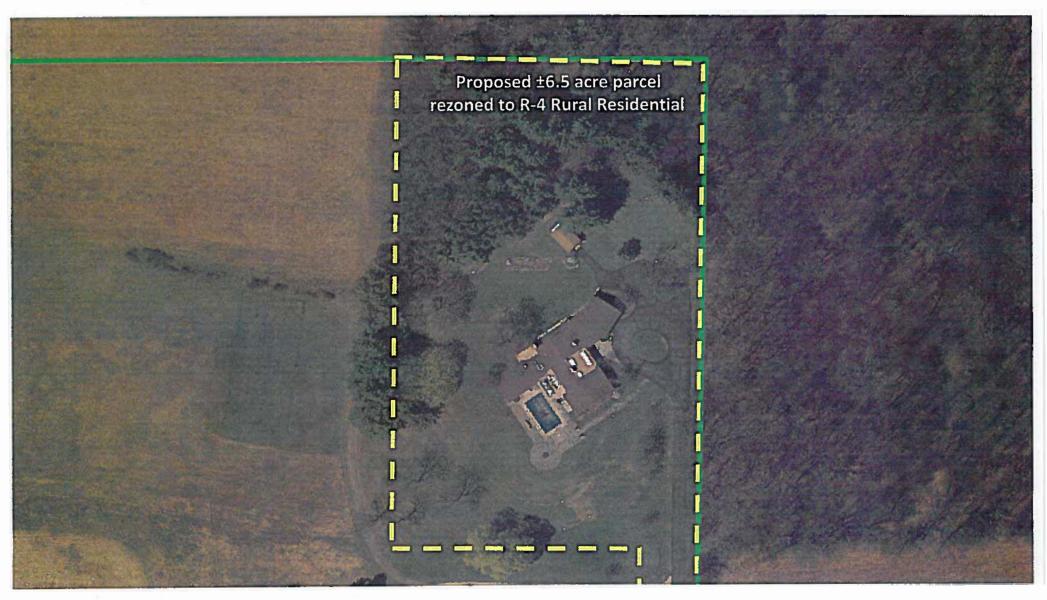

### 6:30 p.m. Public Hearing

<u>Item I</u>: Owners/Applicants: William H & Martha Pickrell Agent: Jared Kohlenberg General legal description: W730 Sunnyside Rd, Parcel #004-00559-0000, Part of the NW<sup>1</sup>/<sub>4</sub> of Section 23, T16N, R13E, Town of Brooklyn Request: Rezone ±6.5 acres from A-1 Farmland Preservation District to R-4 Rural Residential District.