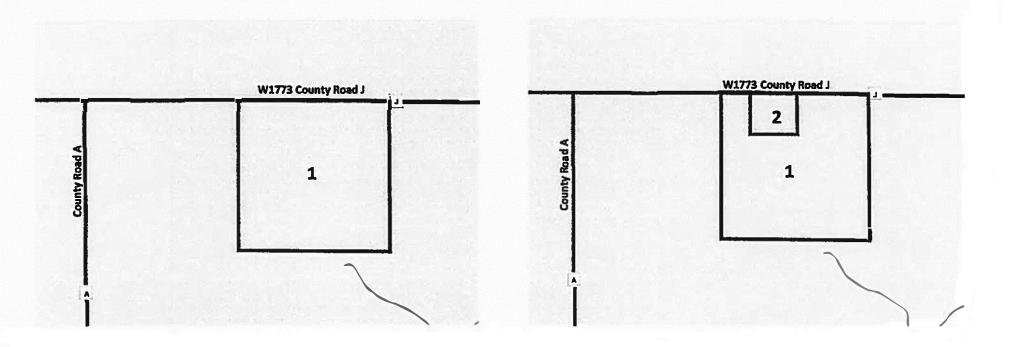

<u>Item II</u>: Owners/Applicants: Ione Pischke Irrevocable Income Trust Agent: Sharon Timm, Trustee General legal description: W1773 County Road J, Parcel #004-00161-0000, Part of the SE<sup>1</sup>/<sub>4</sub> of Section 8, T16N, R13E, Town of Brooklyn Request: Rezone ±5.36 acres from A-1 Farmland Preservation District to R-4 Rural Residential District.