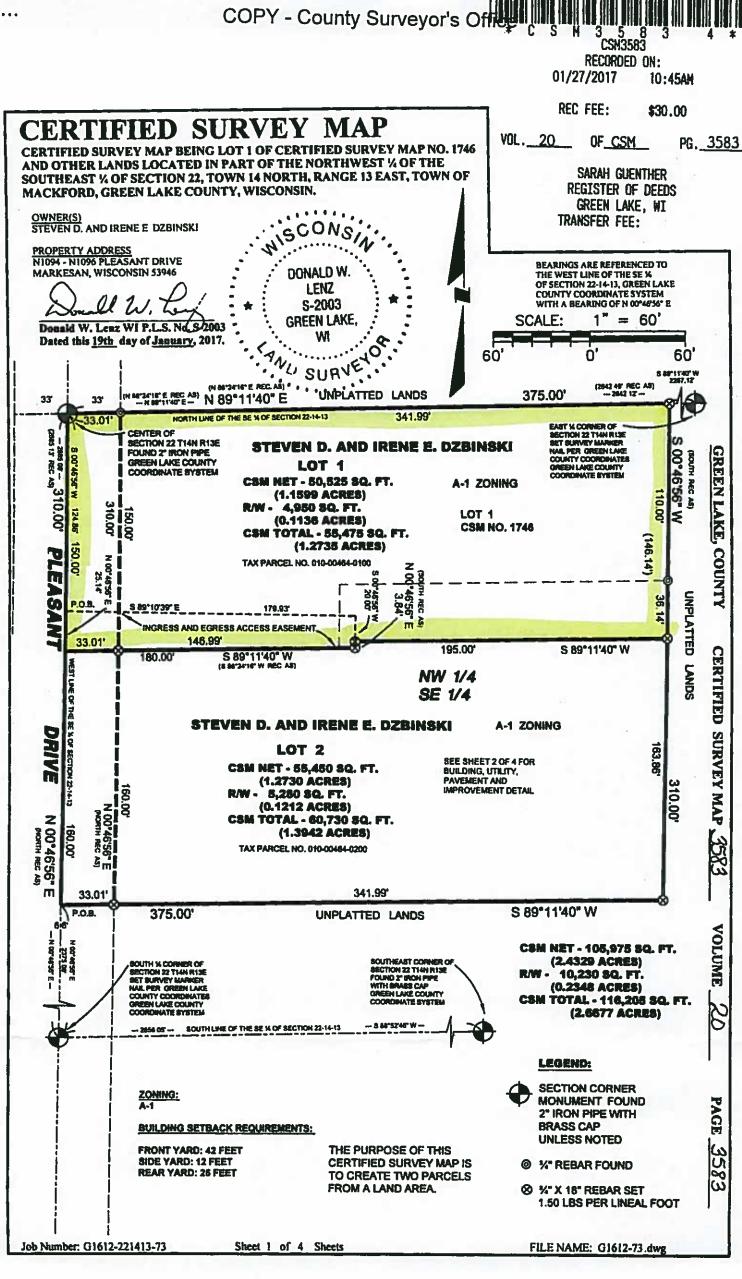

- a) Public Hearing
- b) Committee Discussion & Deliberation
- c) Committee Decision
- d) Execute Determination Form/Ordinance

<u>Item IV</u>: Owners/Applicants: Steven D & Irene E Dzbinski General legal description: N1096 & N1098 Pleasant Dr, #010-00464-0300, Lot 1 Certified Survey Map 3583 located in the SE¼ of Section 22, T14N, R13E, Town of Mackford Request: Rezone 1.27 acres from A-1 Farmland Preservation District to R-3 Multiple Family Residence District.