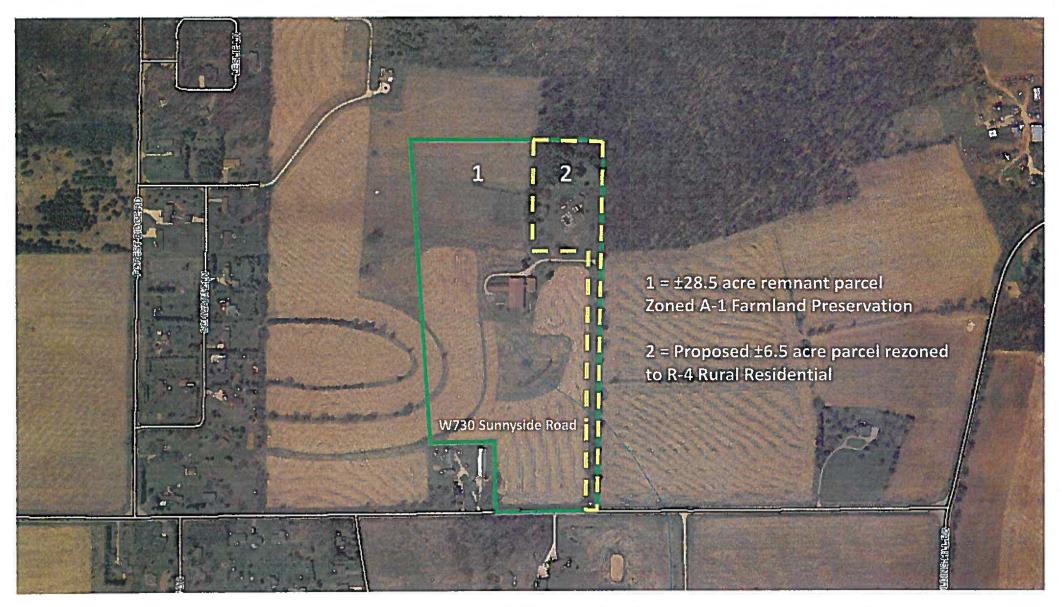

### 6:30 p.m. Public Hearing

<u>Item I</u>: Owners/Applicants: William H & Martha Pickrell Agent: Jared Kohlenberg General legal description: W730 Sunnyside Rd, Parcel #004-00559-0000, Part of the NW<sup>1</sup>/<sub>4</sub> of Section 23, T16N, R13E, Town of Brooklyn Request: Rezone ±6.5 acres from A-1 Farmland Preservation District to R-4 Rural Residential District.