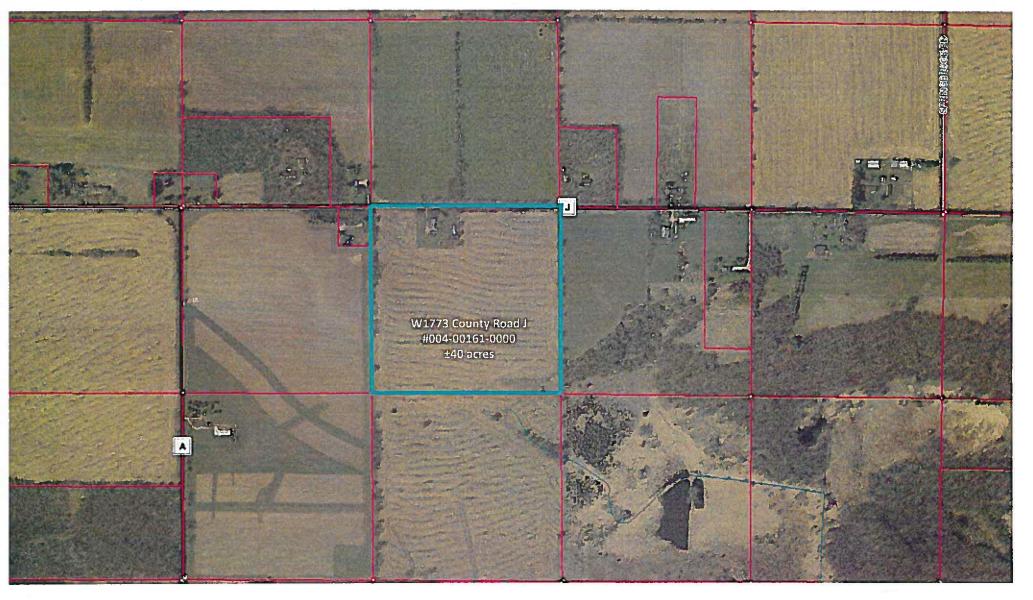

<u>Item II</u>: Owners/Applicants: Ione Pischke Irrevocable Income Trust Agent: Sharon Timm, Trustee General legal description: W1773 County Road J, Parcel #004-00161-0000, Part of the SE<sup>1</sup>/<sub>4</sub> of Section 8, T16N, R13E, Town of Brooklyn Request: Rezone ±5.36 acres from A-1 Farmland Preservation District to R-4 Rural Residential District.