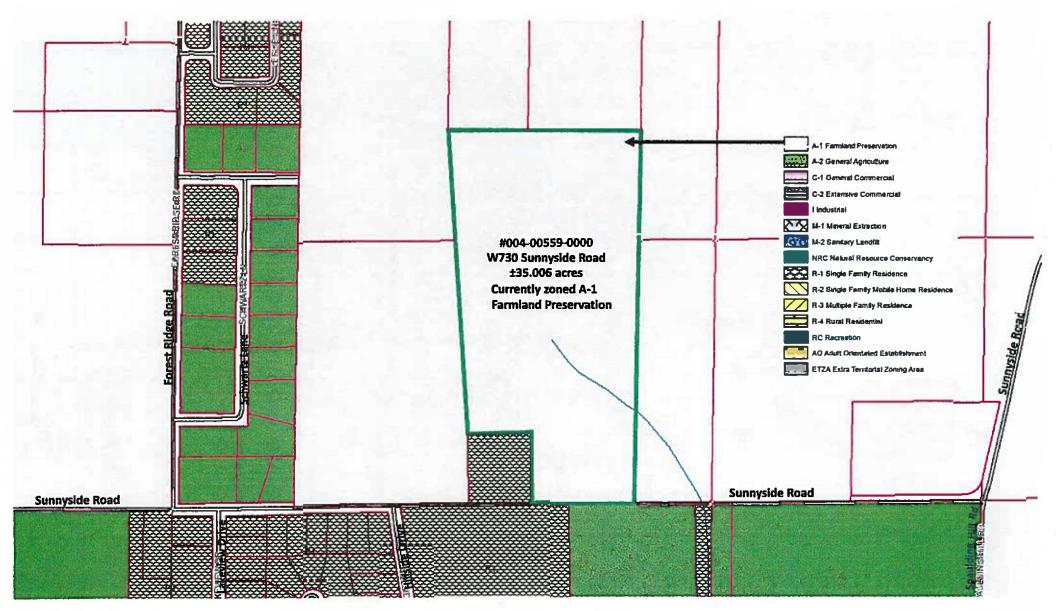

### 6:30 p.m. Public Hearing

<u>Item I</u>: Owners/Applicants: William H & Martha Pickrell Agent: Jared Kohlenberg General legal description: W730 Sunnyside Rd, Parcel #004-00559-0000, Part of the NW<sup>1</sup>/<sub>4</sub> of Section 23, T16N, R13E, Town of Brooklyn Request: Rezone ±6.5 acres from A-1 Farmland Preservation District to R-4 Rural Residential District.