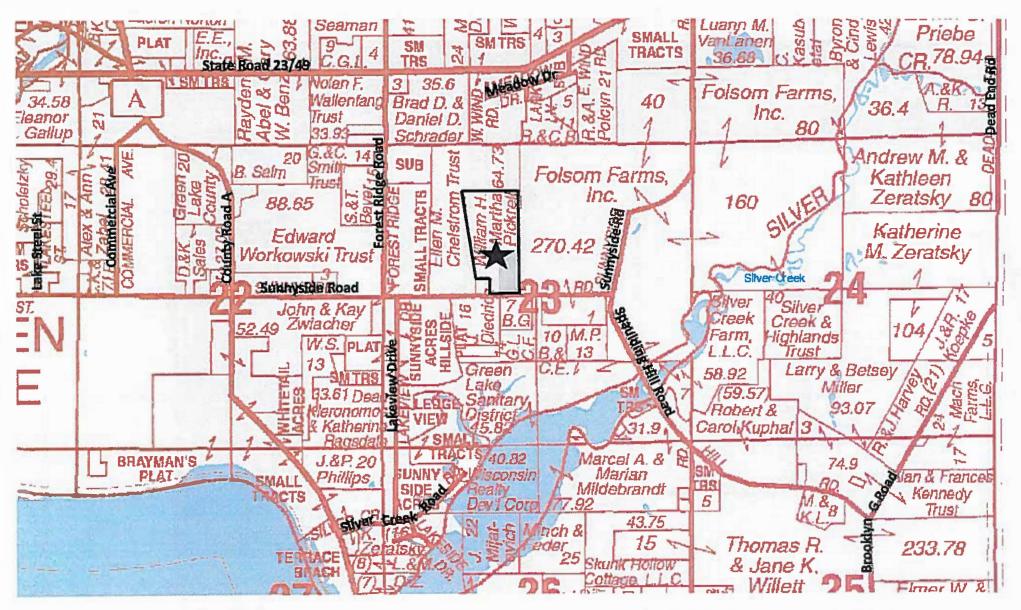

### 6:30 p.m. Public Hearing

<u>Item I</u>: Owners/Applicants: William H & Martha Pickrell Agent: Jared Kohlenberg General legal description: W730 Sunnyside Rd, Parcel #004-00559-0000, Part of the NW<sup>1</sup>/<sub>4</sub> of Section 23, T16N, R13E, Town of Brooklyn Request: Rezone ±6.5 acres from A-1 Farmland Preservation District to R-4 Rural Residential District.