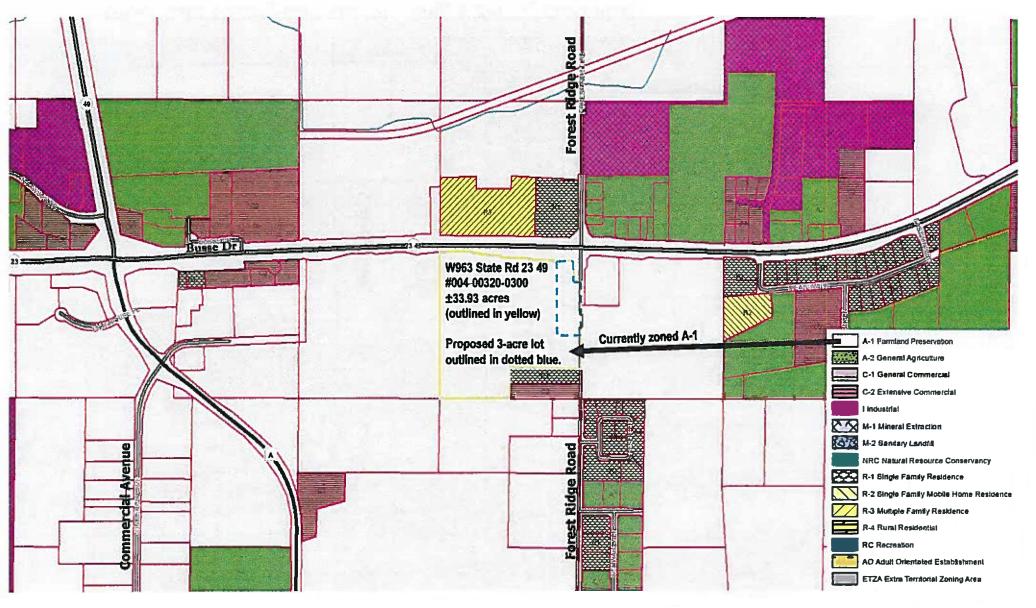

- a) Public Hearing
- b) Committee Discussion & Deliberation
- c) Committee Decision
- d) Execute Determination Form/Ordinance

Item III: Owners/Applicants: Nolan Francis Wallenfang Revocable Inter Vivos Trust Agent: Nolan F Wallenfang, Trustee General legal description: W963 State Road 23 49, #004-00320-0300, Part of the SE<sup>1</sup>/<sub>4</sub> of Section 15, T16N, R13E, Town of Brooklyn Request: Rezone +3 acres from A-1 Farmland Preservation District to R-4 Rural Residential District.