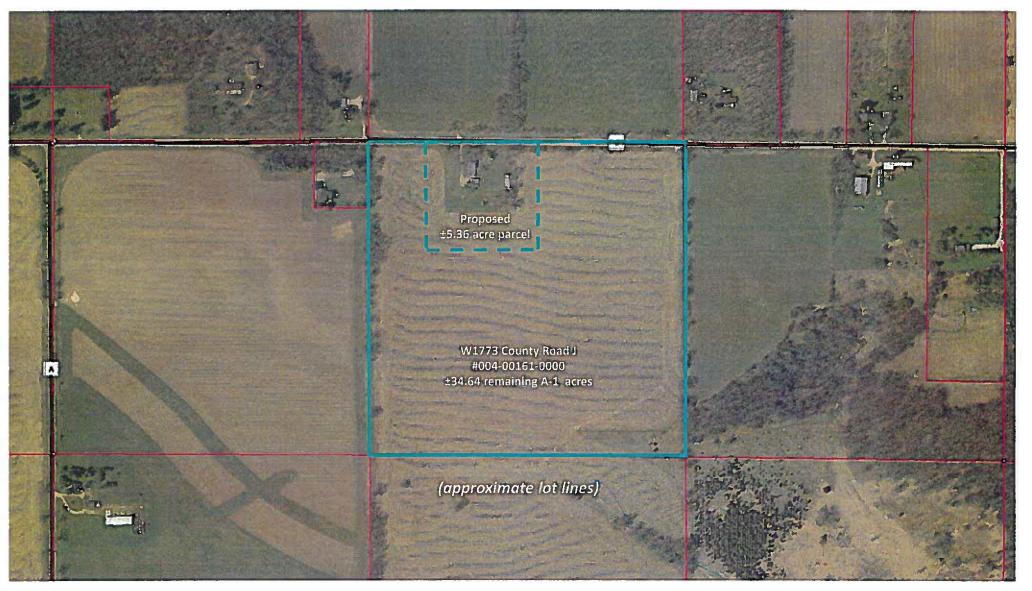

<u>Item II</u>: Owners/Applicants: Ione Pischke Irrevocable Income Trust Agent: Sharon Timm, Trustee General legal description: W1773 County Road J, Parcel #004-00161-0000, Part of the SE<sup>1</sup>/<sub>4</sub> of Section 8, T16N, R13E, Town of Brooklyn Request: Rezone ±5.36 acres from A-1 Farmland Preservation District to R-4 Rural Residential District.