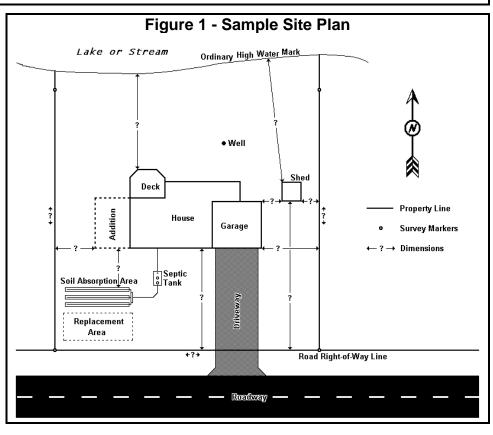

## SITE PLANS AND BUILDING PLANS

- All applications <u>must</u> be accompanied by a site plan. Figure 1 below is an example of an acceptable plan.
- Site plans must be submitted on a separate sheet of paper (81/2" x 11" minimum).
- All site plans must be signed and dated by the owner or the owner's contractor.
- The Zoning Office reserves the right to require the submittal of a Certificate of Survey prior to permit issuance.

#### Site plans must be drawn to scale and show:

Location and dimensions of the proposed project Location and dimensions of existing structures Dimensions of the property Location and names of abutting roads, lakes & steams North arrow

### Distances must be shown from the project to:

Lot lines Road right-of-ways Water bodies Septic tanks, holding tanks & soil absorption systems Nearby structures (within 50 feet)